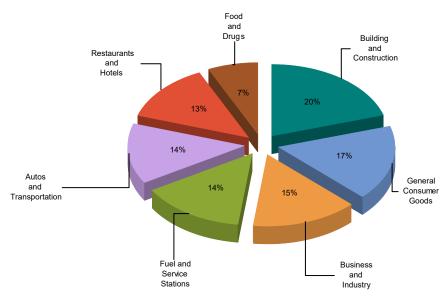

## **MAJOR INDUSTRY GROUPS**

| Major Industry Group      | Count | <u>4Q23</u> | 4Q22    | \$ Change | % Change |
|---------------------------|-------|-------------|---------|-----------|----------|
| Building and Construction | 447   | 152,823     | 164,430 | (11,607)  | -7.1%    |
| General Consumer Goods    | 2,458 | 129,649     | 148,295 | (18,645)  | -12.6%   |
| Business and Industry     | 3,423 | 110,744     | 119,612 | (8,868)   | -7.4%    |
| Fuel and Service Stations | 51    | 108,620     | 94,490  | 14,130    | 15.0%    |
| Autos and Transportation  | 669   | 103,284     | 109,652 | (6,368)   | -5.8%    |
| Restaurants and Hotels    | 178   | 98,105      | 94,741  | 3,364     | 3.6%     |
| Food and Drugs            | 103   | 52,922      | 58,378  | (5,456)   | -9.3%    |
| Transfers & Unidentified  | 1,548 | 10,457      | 11,279  | (822)     | -7.3%    |
| State and County Pools    | -     | 0           | 0       | 0         | -N/A-    |
| Total                     | 8,877 | 766,604     | 800,878 | (34,273)  | -4.3%    |

## 4Q23 Percent of Total