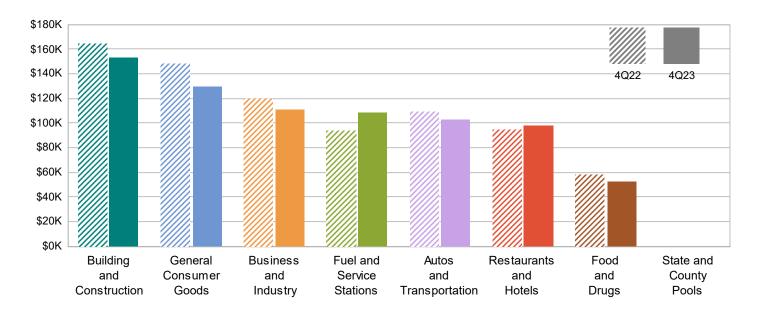

## **MAJOR INDUSTRY GROUPS**

| Major Industry Group      | Count | <u>4Q23</u> | 4Q22    | \$ Change | % Change |
|---------------------------|-------|-------------|---------|-----------|----------|
| Building and Construction | 447   | 152,823     | 164,430 | (11,607)  | -7.1%    |
| General Consumer Goods    | 2,458 | 129,649     | 148,295 | (18,645)  | -12.6%   |
| Business and Industry     | 3,423 | 110,744     | 119,612 | (8,868)   | -7.4%    |
| Fuel and Service Stations | 51    | 108,620     | 94,490  | 14,130    | 15.0%    |
| Autos and Transportation  | 669   | 103,284     | 109,652 | (6,368)   | -5.8%    |
| Restaurants and Hotels    | 178   | 98,105      | 94,741  | 3,364     | 3.6%     |
| Food and Drugs            | 103   | 52,922      | 58,378  | (5,456)   | -9.3%    |
| Transfers & Unidentified  | 1,548 | 10,457      | 11,279  | (822)     | -7.3%    |
| State and County Pools    | -     | 0           | 0       | 0         | -N/A-    |
| Total                     | 8,877 | 766,604     | 800,878 | (34,273)  | -4.3%    |

## 4Q22 Compared To 4Q23